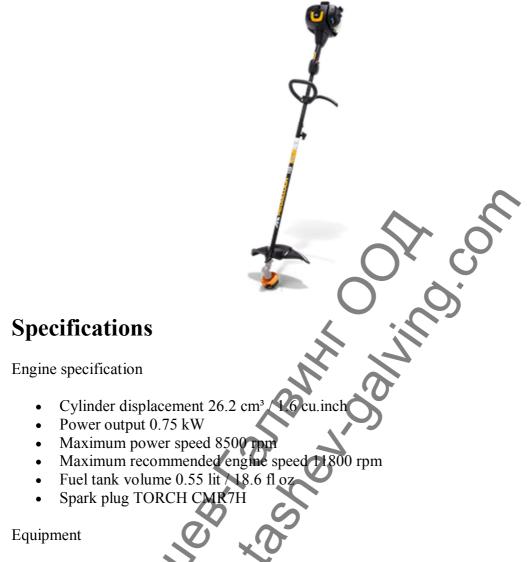

## **McCulloch B26 PS**

Easy to use brushcutter with many possibilities. Fully equipped with trimmer head, grass blade, as well as a single strap harness. The split shaft allows the brushcutter to be used with many different attachments. Easy to start with Soft Start...