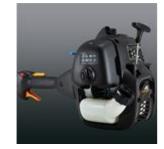

## Features

Soft Start

Makes it easier to start your McCulloch product. Reduces the resistance in the starter cord by up to 40%

Brushcutter blade

This product comes also with a brushcutter blade