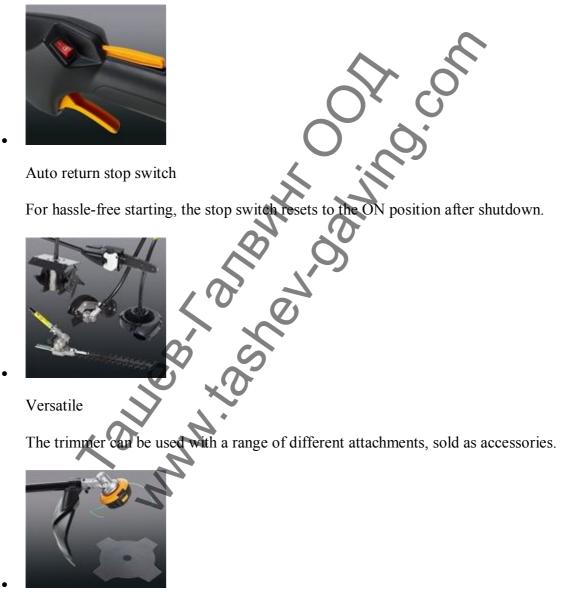

## **McCulloch B26 PS**

Easy to use brushcutter with many possibilities. Fully equipped with trimmer head, grass blade, as well as a single strap harness. The split shaft allows the brushcutter to be used with many different attachments. Easy to start with Soft Start...

- OEM Trimmer head P25 tap 'n go
- OEM Grass blace Grass 200-4
- OEM Harness Single harness

Vibration & noise data

- Equivalent vibration level (ahv, eq) left / right handle 6.045/7.297 m/s<sup>2</sup>
- Sound pressure level at operators ear 98.96 dB(A)
- Sound power level, guaranteed (LWA) 112 dB(A)